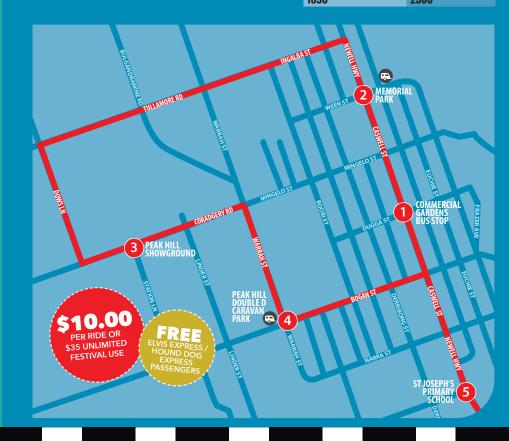

## **TICKETS**

\$10 PER RIDE \$35 UNLIMITED FREE ELVIS EXPRESS PASSENGERS

**BOOKINGS (02) 6881 8632** PARKESELVISFESTIVAL.COM.AU TICKETS ALSO AVAILABLE FROM DRIVER

OPERATED BY WESTERN ROAD LINERS INFO 0407 895 962

|          | DEPART PEAK HILL | <b>DEPART PARKES</b> |  |
|----------|------------------|----------------------|--|
|          | ALL STOPS (1-5)  | COOKE PARK           |  |
| THURSDAY | 1230             | 1730                 |  |
|          | 1830             | 2300                 |  |
| FRIDAY   | 0900             | 1145                 |  |
|          | 1230             | 1730                 |  |
|          | 1830             | 2300                 |  |
| SATURDAY | 0900             | 1145                 |  |
|          | 1230             | 1730                 |  |
|          | 1830             | 2300                 |  |
| SUNDAY   | 0900             | 1145                 |  |
|          | 1230             | 1730                 |  |
|          | 1830             | 2300                 |  |